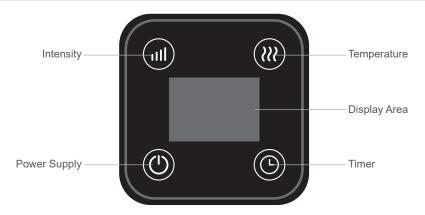

## 使用說明

插上電源,產品進入待機狀態,指示燈閃爍顯示。

| 功能     | 圖標           | 顯示                                                      | 説明                                               |  |
|--------|--------------|---------------------------------------------------------|--------------------------------------------------|--|
| 電源鍵    | (1)          | PU                                                      | 長按此鍵2秒進入待機狀態,再次長按關閉整機功能,<br>進入關機狀態時,顯示區無任何顯示。    |  |
| 75 474 |              | 88                                                      | 進入待機狀態后·短按此鍵顯示區倒計時3秒開啓按摩功能·此時顯示區 "AU" 顯示2秒。      |  |
| 强度鍵    | St 58<br>58  | 共3擋强度可調節·默認2擋强度(S2)·再短按一次為<br>3擋(S3)·再短按一次為1擋(S1)·以此循環。 |                                                  |  |
| 溫熱鍵    | <b>≅</b>     | 88 88<br>88 88                                          | 短按此鍵開啓溫熱功能1擋(H1)·再短按一次為2擋(H2)·再短按則關閉溫柔(H0)·以此循環。 |  |
| 定時鍵    | ( <u>L</u> ) | 15 38                                                   | 開始按摩后·默認工作15分鐘·按下此鍵可選擇按摩時間15分鐘或30分鐘。             |  |

## **HOW TO USE**

Connect to the power supply, the product turn into standby mode and the indicator light flash.

| Function        | Icon            | Display                                                                                                                                                                     | Instructions                                                                                                                                                             |                                                                                                                                                                               |
|-----------------|-----------------|-----------------------------------------------------------------------------------------------------------------------------------------------------------------------------|--------------------------------------------------------------------------------------------------------------------------------------------------------------------------|-------------------------------------------------------------------------------------------------------------------------------------------------------------------------------|
| Power<br>Button | (1)             | PU                                                                                                                                                                          | Press and hold this button for two seconds to enter standby mode. Press again to turn off the machine. When the machine is shut down, there is no display on the screen. |                                                                                                                                                                               |
| Intensity       |                 |                                                                                                                                                                             | 88                                                                                                                                                                       | After entering standby mode, press this button to start the massage function with a countdown of 3 seconds on the display screen. The "AU" will be displayed for two seconds. |
| Button          | St   S2<br>  S3 | There are 3 adjustable intensity levels. The default is level 2 (S2). Press again to switch to level 3 (S3), and press again to switch to level 1 (S1), This cycle repeats. |                                                                                                                                                                          |                                                                                                                                                                               |
| Heat<br>Button  | (XX)            | 83<br>88 88                                                                                                                                                                 | Press this button to turn on the heat function at level 1 (H1), Press again to switch to level 2 (H2), and press again to turn off the heat (HO). This cycle repeats.    |                                                                                                                                                                               |
| Timer<br>Button | ( <u>L</u> )    | IS 38                                                                                                                                                                       | After starting the massage, the default working time is 15 minutes. Press this button to selecta massage time of 15 or 30 minutes.                                       |                                                                                                                                                                               |