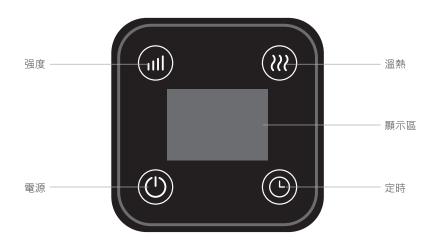

## 使用說明

插上電源,產品進入待機狀態,指示燈閃爍顯示。

| 功能     | 圖標           | 顯示                                                      | 説明                                               |  |
|--------|--------------|---------------------------------------------------------|--------------------------------------------------|--|
| 電源鍵    | (1)          | PU                                                      | 長按此鍵2秒進入待機狀態,再次長按關閉整機功能,<br>進入關機狀態時,顯示區無任何顯示。    |  |
| 75 474 |              | 88                                                      | 進入待機狀態后·短按此鍵顯示區倒計時3秒開啓按摩功能·此時顯示區 "AU" 顯示2秒。      |  |
| 强度鍵    | St 58<br>58  | 共3擋强度可調節·默認2擋强度(S2)·再短按一次為<br>3擋(S3)·再短按一次為1擋(S1)·以此循環。 |                                                  |  |
| 溫熱鍵    | <b>≅</b>     | 88 88<br>88 88                                          | 短按此鍵開啓溫熱功能1擋(H1)·再短按一次為2擋(H2)·再短按則關閉溫柔(H0)·以此循環。 |  |
| 定時鍵    | ( <u>L</u> ) | 15 38                                                   | 開始按摩后·默認工作15分鐘·按下此鍵可選擇按摩時間15分鐘或30分鐘。             |  |

### 步驟1:

將電源綫插入產品后端的電源輸入接口·然後將適配器插頭插入電源插座。顯示屏閃爍2s;

### 步驟2:

長按"電源鍵"2s進入待機狀態·"電源鍵"常亮。短按 "强度鍵"倒計時3s后開啟按摩功能·默認2擋强度按摩· 共3擋强度可調節。

### 步驟3:

短按"溫熱鍵"可自由選擇是否加熱按摩頭·2擋溫度可調節;短按"定時鍵"可選擇15或30分鐘定時。設備默認15分鐘后自動關機·關機前30秒倒計時提示;

### 步驟4:

長按"電源鍵"2s或自動關機后,可用濕巾或乾抹布情結 主機。(切記關機後,再清潔主機)