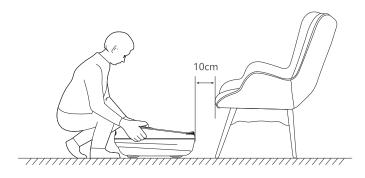

## 使用前準備

1. 請將本產品置于平整的台面上, 距離座椅10cm。

- 2. 請保持正確的坐姿,將雙脚放在按摩頭上,雙腿呈舒適狀態彎曲;
- 3. 使用時須保持足部乾燥。

## Preparation before use

1. Please place this product on a flat surface, 10cm away from the seat.

- 2. Please maintain the correct sitting posture, place both feet on the massage heads, and bend both legs in a comfortable position.
- 3. Keep your feet dry when using.