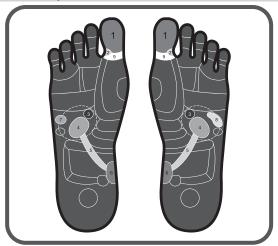

## 血壓過高改善方案

足療方案:以下為反射區/穴位(請按數字順序按摩)

### **High Blood Pressure Improvement Plan**

Foot reflexology plan: The following are reflex zones/acupressure points (massage in numerical order)

- 1. Head (brain) kneading for 2 minutes
- 3. Adrenal gland pressing for 2 minutes
- 5. Ureter pushing for 3 minutes
- 7. Heart -kneading for 1 minute
- 9. Neck pressing for 1 minute

- 2. Cerebellum and brainstem pressing for 3 minutes
- 4. Kidney pressing for 2 minutes
- 6. Bladder pressing for 1 minute
- 8. Liver kneading for 2 minutes