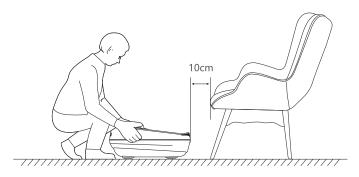

## Preparation before use

1. Please place this product on a flat surface, 10cm away from the seat.

- 2. Please maintain the correct sitting posture, place both feet on the massage heads, and bend both legs in a comfortable position.
- 3. Keep your feet dry when using.