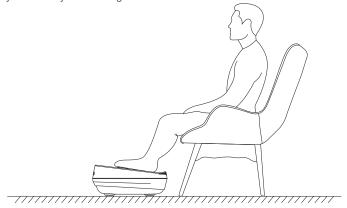

## Preparation before use

1. Please place this product on a flat surface, 10cm away from the seat.

- 2. Please maintain the correct sitting posture, place both feet on the massage heads, and bend both legs in a comfortable position.
- 3. Keep your feet dry when using.