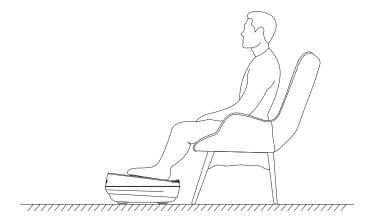

## 使用前準備

1. 請將本產品置于平整的台面上, 距離座椅10cm。

- 2. 請保持正確的坐姿,將雙脚放在按摩頭上,雙腿呈舒適狀態彎曲;
- 3. 使用時須保持足部乾燥。

## Preparation before use

1. Please place this product on a flat surface, 10cm away from the seat.

- 2. Please maintain the correct sitting posture, place both feet on the massage heads, and bend both legs in a comfortable position.
- 3. Keep your feet dry when using.