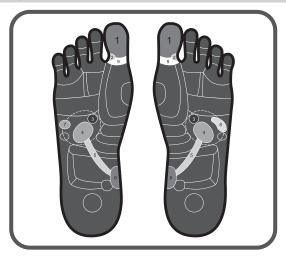

## 血壓過高改善方案

足療方案:以下為反射區/穴位(請按數字順序按摩)

### **High Blood Pressure Improvement Plan**

Foot reflexology plan: The following are reflex zones/acupressure points (massage in numerical order)

- 1. Head (brain) kneading for 2 minutes
- 3. Adrenal gland pressing for 2 minutes
- 5. Ureter pushing for 3 minutes
- 7. Heart -kneading for 1 minute
- 9. Neck pressing for 1 minute

- 2. Cerebellum and brainstem pressing for 3 minutes
- 4. Kidney pressing for 2 minutes
- 6. Bladder pressing for 1 minute
- 8. Liver kneading for 2 minutes